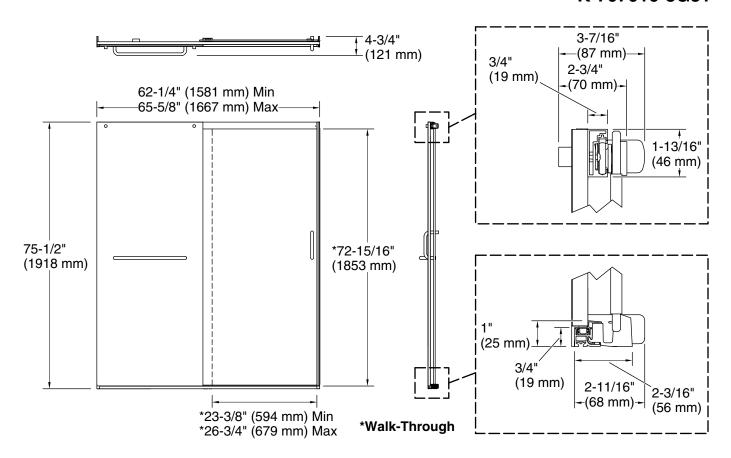

### Installation

- Fits opening widths 62-1/4" 65-5/8" (1581 1667 mm).
- 75-1/2" (1918 mm) tall, with a lofty 72-11/16" (1846 mm) minimum head clearance.
- 3-3/8" (86 mm) width adjustment.
- Out-of-plumb adjustability simplifies installation.
- Door can be installed to open to the left or right to suit your bathroom layout.
- For residential use only.
- Not for use in hospitality.

## **Technical Information**

All product dimensions are nominal.

Installation type: For shower base installation

Opening Width - 62-1/4" (1581 mm)

Min:

Opening Width - 65-5/8" (1667 mm)

Max:

Walk-through - Min: 23-3/8" (594 mm)
Walk-through - Max: 26-3/4" (679 mm)
Base-To-Wall 1/2" (13 mm)

Radius - Max:

Glass thickness: 5/16" (8 mm)
Glass coating: CleanCoat®