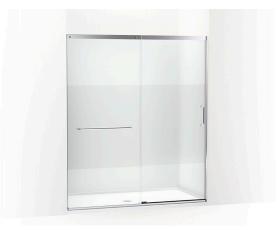

# **Elate™ Tall**

Sliding shower door, 75-1/2" H x 62-1/4 - 65-5/8" W

K-707616-8G81

### **Features**

- Frameless design emphasizes glass and creates a sleek, minimalist look.
- Vertical handle with inside knob on moving panel.
- Gently-curved towel bar provides integrated storage on fixed panel.
- Tempered glass ensures maximum safety and durability.
- CleanCoat®+ glass coating creates a hydrophobic barrier that repels water, soap scum, and residue, saving time and protecting shower doors 10 times longer than original CleanCoat. (Based on 2021 internal wear/abrasion testing using a microfiber cloth.)
- Smooth, easy-to-clean wall jambs.
- Full-length moving panel seal provides excellent water containment.
- Coordinates with other items in the Elate collection.

#### Material

- Frameless, heavy 5/16" (8 mm) thick Crystal Clear tempered glass with privacy band.
- Anodized aluminum prevents rust and corrosion.